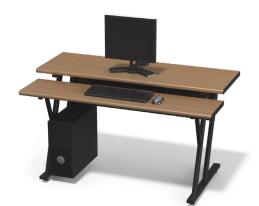

The bi-level work station provides a lower platform for the keyboard and mouse. The front work surface depth is 12"d and 18"d for the rear work surface. Optional keyboard and mouse storage pocket allows the lower work surface to be cleared and uses as an additional work space.

## AC - Bi-Level Workstation

| Model Number | Size      | Std. Height |
|--------------|-----------|-------------|
| AC-3036-2    | 30" x 36" | 28"         |
| AC-3042-2    | 30" x 42" | 28"         |
| AC-3048-2    | 30" x 48" | 28"         |
| AC-3060-2    | 30" x 60" | 28"         |
| AC-3072-2    | 30" x 72" | 28"         |
|              |           |             |

\*Add AC-KBP for optional Bi-level keyboard/mouse tray.