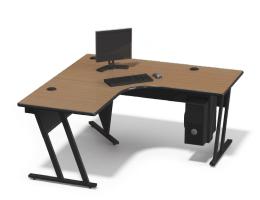

## AC Series Workstation

AC - Single Level Workstation

AC - Bi-Level Workstation

AC - Ins "L" Shaped Workstation

\*Furniture shown with optional accessories

The AC series workstation is designed for use in the lab and classroom. Sturdy construction features a 16 gauge all welded tubular steel leg assembly with leveling glides. A lower rear modesty panel features an integrated wire management tray with cable straps to keep everything in place. Laminate work surfaces feature a 1¼" thick high pressure laminated MDF core with our Polyurea spray applied Armor Edging. All tops feature a balance backer sheet. See color chart for standard and available color options. (1) 3¼" round hole grommet access for tables up to 48"W. Tables 48"W and above have (2). Height dimension is to bottom of work surface, for overall working height add 1¼" for thickness of top.

## AC - Ins "L" Shaped Workstation

| Model Number | Size      | Std. Height |
|--------------|-----------|-------------|
| AC-INS       | 60" x 66" | 28"         |