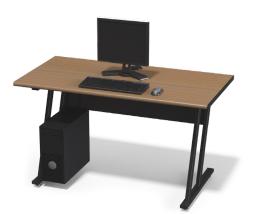

## AC Series Workstation

AC - Single Level Workstation

AC - Bi-Level Workstation

AC - Ins "L" Shaped Workstation

\*Furniture shown with optional accessories

The AC series workstation is designed for use in the lab and classroom. Sturdy construction features a 16 gauge all welded tubular steel leg assembly with leveling glides. A lower rear modesty panel features an integrated wire management tray with cable straps to keep everything in place. Laminate work surfaces feature a 1¼" thick high pressure laminated MDF core with our Polyurea spray applied Armor Edging. All tops feature a balance backer sheet. See color chart for standard and available color options. (1) 3¼" round hole grommet access for tables up to 48"W. Tables 48"W and above have (2). Height dimension is to bottom of work surface, for overall working height add 1¼" for thickness of top.

## AC - Single Level Workstation

| Model Number | Size      | Std. Height |
|--------------|-----------|-------------|
|              | D x W     |             |
| AC-3036-1    | 30" x 36" | 28"         |
| AC-3042-1    | 30" × 42" | 28"         |
| AC-3048-1    | 30" × 48" | 28"         |
| AC-3060-1    | 30" x 60" | 28"         |
| AC-3072-1    | 30" x 72" | 28"         |