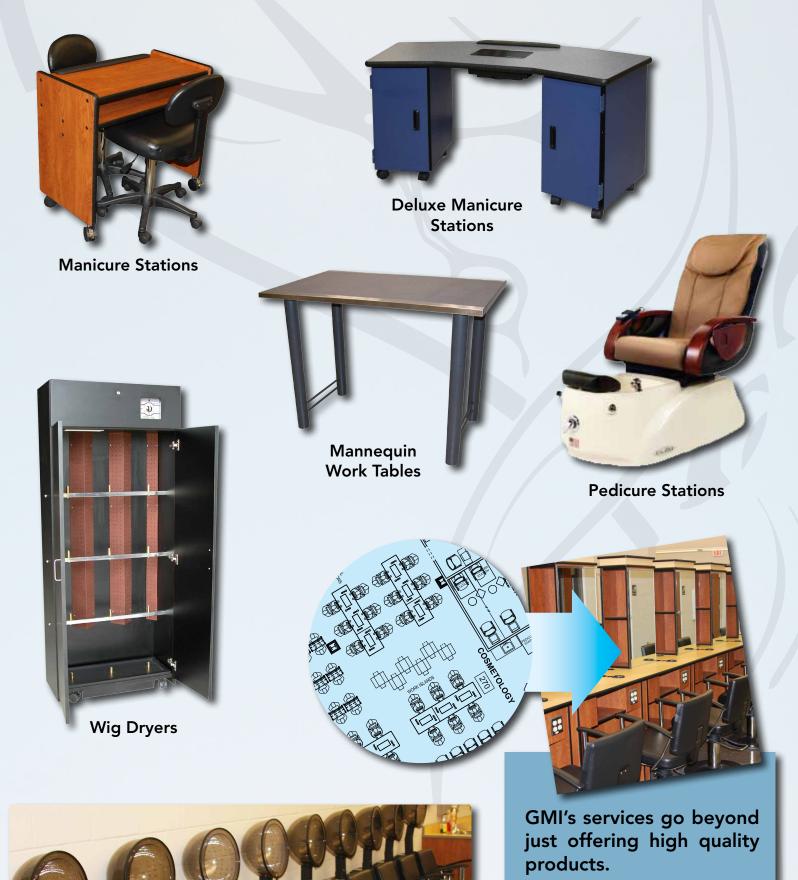

## Cosmetology Furniture

GMI offers decades of experience equipping educational facilities with high quality cosmetology workspace and storage solutions.

Display/Storage

**Styling Chairs** 

00

Hair Wash Stations