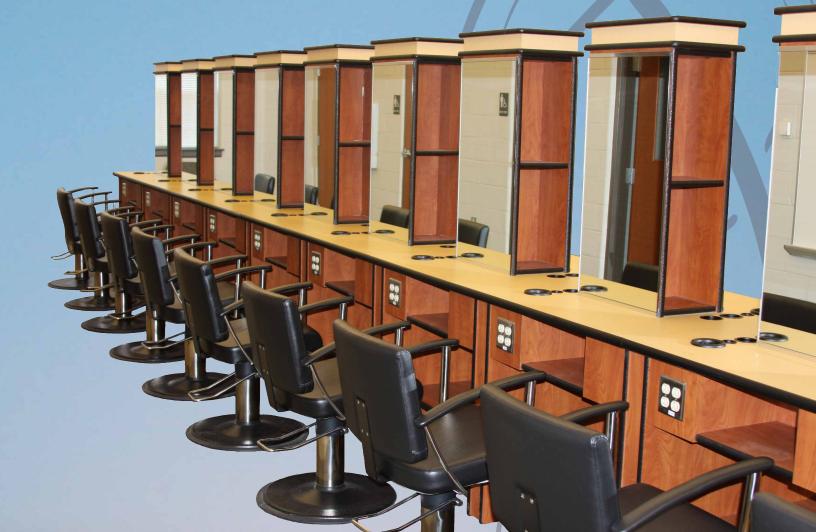

Styling stations are available in multiple configurations and layouts to suit your project needs. **Styling Stations** 

We will be there to assist you in every step of the process, from the initial planning stages to the finished installation.