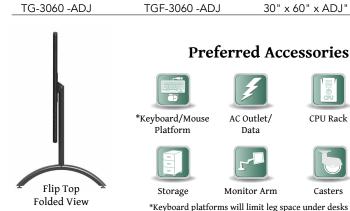

### **TG Series Workstation**

The TG classroom work table offers a contemporary solution for computer classroom workstations. A sturdy 2" tubular vertical column with an arched base and floor leveling glides. All welded base frame components. Height dimension listed is to bottom of work surface, for overall working height add 11/4" for thickness of top. Optional rear modesty panels with integrated wire management tray keep the workspace tidy. Available in an adjustable height or mobile version. The flip top version allows the work surface to be stored in a space saving vertical position. A single handle release is located under the work surface for easy one person use.

# WCG

CPU Rack

**Preferred Accessories** 

CPU Rack

Monitor Arm

\*Keyboard platforms will limit leg space under desks

AC Outlet