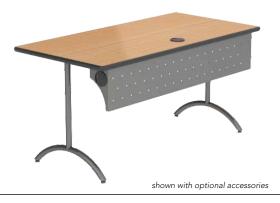

### **TG Series Workstation**

The TG classroom work table offers a contemporary solution for computer classroom workstations. A sturdy 2" tubular vertical column with an arched base and floor leveling glides. All welded base frame components. Height dimension listed is to bottom of work surface, for overall working height add 11/4" for thickness of top. Optional rear modesty panels with integrated wire management tray keep the workspace tidy. Available in an adjustable height or mobile version. The flip top version allows the work surface to be stored in a space saving vertical position. A single handle release is located under the work surface for easy one person use.