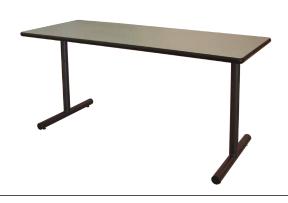

## **GS Series Workstation**

The GS series workstation is a multipurpose classroom/lecture work table that offers a simple clean solution for versatile classrooms. Base is constructed of all welded 2" dia. 16 gauge furniture grade steel tubing and floor leveling glides. Features a 1-1/4" thick laminate work surface and a durable epoxy metal finish on all base components. Available in multiple sizes to satisfy user needs. Height dimension listed is to bottom of work surface, for overall working height add 11/4" for thickness of top.