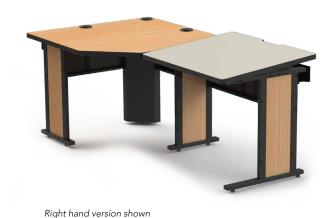

# **PC-410L Combo Drafting Station**

## PC-510L Combo Drafting Station

Right hand version shown

These modular workstations offer a large corner work area, a 10-position tilting drafting surface, pencil retaining tray, 1-1/4" laminate work surface with matching leg panels and floor leveler feet. The 510L station features a full height wire management compartment that runs from floor to underside of the work surface with sliding doors to provide access to the wires. Both stations are available as either right or left hand options. Stations come standard in a 28" height. Height dimension listed is to bottom of work surface, for overall working height add 1-1/4" for thickness of top.

| Model Number | Description | Corner    | Drafting  | Overall   |
|--------------|-------------|-----------|-----------|-----------|
|              | D x W       | D x W     | D x W     |           |
| PC-410L-72-L | Left Hand   | 42" x 42" | 30" x 30" | 42" x 72" |
| PC-410L-72-R | Right Hand  | 42" x 42" | 30" x 30" | 42" x 72" |
| PC-410L-78-L | Left Hand   | 42" x 42" | 30" x 36" | 42" × 78" |
| PC-410L-78-R | Right Hand  | 42" x 42" | 30" x 36" | 42" × 78" |
| PC-410L-84-L | Left Hand   | 42" x 42" | 30" x 42" | 42" x 84" |
| PC-410L-84-R | Right Hand  | 42" x 42" | 30" x 42" | 42" x 84" |

| Model Number | Description | Corner    | Drafting  | Overall   |
|--------------|-------------|-----------|-----------|-----------|
|              | DxW         | DxW       | D x W     |           |
| PC-510L-72-L | Left Hand   | 42" x 42" | 30" x 30" | 42" x 72" |
| PC-510L-72-R | Right Hand  | 42" x 42" | 30" x 30" | 42" x 72" |
| PC-510L-78-L | Left Hand   | 42" x 42" | 30" x 36" | 42" x 78" |
| PC-510L-78-R | Right Hand  | 42" x 42" | 30" x 36" | 42" x 78" |
| PC-510L-84-L | Left Hand   | 42" x 42" | 30" x 42" | 42" x 84" |
| PC-510L-84-R | Right Hand  | 42" x 42" | 30" x 42" | 42" x 84" |
| 1001020110   | ragneriana  | 12 / 12   | 00 X 12   | 12 701    |