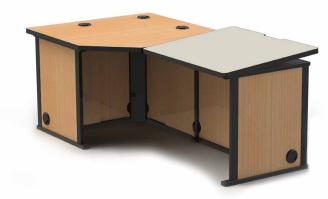

# **PC-410L Combo Drafting Station**

## PC-510L Combo Drafting Station

Right hand version shown

These modular workstations offer a large corner work area, a 10-position tilting drafting surface, pencil retaining tray, 1-1/4" laminate work surface with matching leg panels and floor leveler feet. The 510L station features a full height wire management compartment that runs from floor to underside of the work surface with sliding doors to provide access to the wires. Both stations are available as either right or left hand options. Stations come standard in a 28" height. Height dimension listed is to bottom of work surface, for overall working height add 1-1/4" for thickness of top.

| Model Number | Description | Corner    | Drafting  | Overall   |
|--------------|-------------|-----------|-----------|-----------|
|              | D x W       | D x W     | D x W     |           |
| PC-410L-72-L | Left Hand   | 42" x 42" | 30" x 30" | 42" x 72" |
| PC-410L-72-R | Right Hand  | 42" x 42" | 30" x 30" | 42" x 72" |
| PC-410L-78-L | Left Hand   | 42" x 42" | 30" x 36" | 42" × 78" |
| PC-410L-78-R | Right Hand  | 42" x 42" | 30" x 36" | 42" × 78" |
| PC-410L-84-L | Left Hand   | 42" x 42" | 30" x 42" | 42" x 84" |
| PC-410L-84-R | Right Hand  | 42" x 42" | 30" x 42" | 42" x 84" |

| Model Number | Description | Corner    | Drafting  | Overall   |
|--------------|-------------|-----------|-----------|-----------|
|              | DxW         | DxW       | D x W     |           |
| PC-510L-72-L | Left Hand   | 42" x 42" | 30" x 30" | 42" x 72" |
| PC-510L-72-R | Right Hand  | 42" x 42" | 30" x 30" | 42" x 72" |
| PC-510L-78-L | Left Hand   | 42" x 42" | 30" x 36" | 42" x 78" |
| PC-510L-78-R | Right Hand  | 42" x 42" | 30" x 36" | 42" x 78" |
| PC-510L-84-L | Left Hand   | 42" x 42" | 30" x 42" | 42" x 84" |
| PC-510L-84-R | Right Hand  | 42" x 42" | 30" x 42" | 42" x 84" |
| 1001020110   | ragneriana  | 12 / 12   | 00 X 12   | 12 701    |