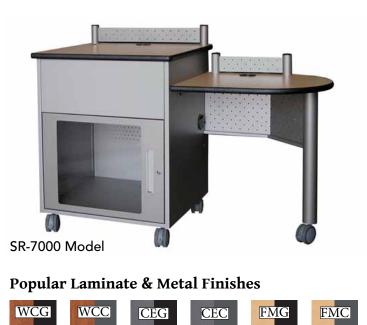

The SR-7000 Series Presentation Cart offers great features for an economical price. Cabinet base can accommodate standard CPU configurations or with the adjustable shelf, the unit is perfect for laptop use and storage. This cart has sturdy construction with lockable swivel casters. Lower storage compartment is vented with a locking door and available with power outlets. The pull-out locking drawer securely stores most presentation devices. Wire management allows for easy connection of AV components. Optional side table extension adds additional work surface space.

#### SR-7000 Presentation Cart

| Model Number       | Size            | Description              |
|--------------------|-----------------|--------------------------|
|                    | D x W x H       |                          |
| SR-7000            | 32" x 32" x 39" | Instructor Station       |
| SR-7000RST (shown) | 32" x 62" x 39" | w/ Right Hand Side Table |
| SR-7000LST         | 32" x 62" x 39" | w/ Left Hand Side Table  |
|                    |                 |                          |