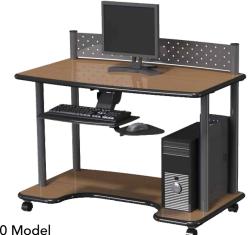

## SR Series Mobile Instructor Stations

SR-200 Model

SR-400 Model

The SR-200 Mobile Instructor Station is a well-designed unit that is at home in any classroom, lecture hall, or meeting room. Among its standard features is a large work surface with a 7" privacy shield, 1¼" laminate surface with armor edging, 4" locking dual wheeled casters, pull-out keyboard tray and a CPU rack with back cable guard.

#### SR-200 Mobile Instructors Station

| Model Number | Size<br>D x W x H | Description        |
|--------------|-------------------|--------------------|
| SR-200       | 30" x 48" x 34"   | Instructor Station |