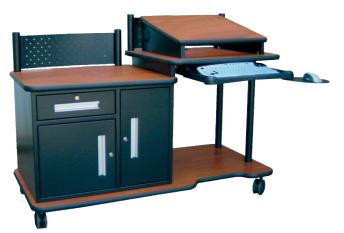

The SR-400 Mobile Instructor's Station offers the benefit of a tower lectern attached to a convenient desktop. This station features a solid 1¼" laminate surface with armor edging and a 6"h back panel. Lockable/vented CPU cabinet and large lockable storage drawer/ door help to keep your items secure while in movement. 4" locking dual wheeled casters, a pull-out keyboard tray and a raised lecture platform are some other great features of this station.

### SR-400 Mobile Instructors Station

| Model Number | Size            | Description        |
|--------------|-----------------|--------------------|
|              | D x W x H       |                    |
| SR-400       | 30" x 66" x 39" | Instructor Station |