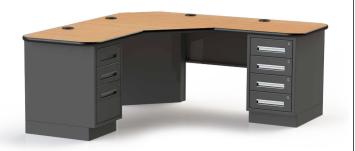

# **SRE Series Instructor Desk**

SRE-100 Model

SRE-200 Model Right Hand Model Shown

SRE-210 Model

Popular Laminate & Metal Finishes

The SRE Series Workstations define convenience and durability. Two lockable welded steel base cabinets can be found on either side of the desk, an integrated wire management tray, and a lower rear modesty panel. All three desks feature large grommet holes located on the back of the desk for mounting optional monitor arms and easy wire management. Our SRE-100 desk features a radius font with a circular return adding a hint of elegance. The SRE-200 and 210 are both "L" shaped desks that offer large work surfaces that are ideal for maximizing space. Comes in a standard height of 28" to bottom of work surface, for overall working height add 1¼" for thickness of top.

#### SRE-210 Instructor Desk

| Model Number | Description                    | Size      |
|--------------|--------------------------------|-----------|
|              |                                | DxW       |
| SRE-210JD    | Single Door/Four Drawer        | 70" x 70" |
| SRE-210JF    | Single Door/Two File Drawer    | 70" x 70" |
| SRE-210JG    | Single Door/(2) Box–(1) File   | 70" x 70" |
| SRE-210GD    | (2) Box-(1) File/Four Drawer   | 70" x 70" |
| SRE-210KD    | (1) Drawer-(1) Door/(4) Drawer | 70" x 70" |