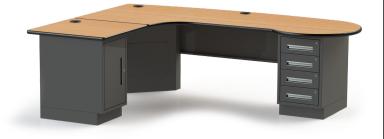

# **SRE Series Instructor Desk**

SRE-100 Model

SRE-200 Model Right Hand Model Shown

SRE-210 Model

Popular Laminate & Metal Finishes

The SRE Series Workstations define convenience and durability. Two lockable welded steel base cabinets can be found on either side of the desk, an integrated wire management tray, and a lower rear modesty panel. All three desks feature large grommet holes located on the back of the desk for mounting optional monitor arms and easy wire management. Our SRE-100 desk features a radius font with a circular return adding a hint of elegance. The SRE-200 and 210 are both "L" shaped desks that offer large work surfaces that are ideal for maximizing space. Comes in a standard height of 28" to bottom of work surface, for overall working height add 1¼" for thickness of top.

### SRE-200 Instructor Desk

| Model Number | Left/Righ | t Description                  | Size      |
|--------------|-----------|--------------------------------|-----------|
|              | Hand      |                                | D x W     |
| SRE-200JD    | L or R    | Single Door/Four Drawer        | 72" x 96" |
| SRE-200JF    | L or R    | Single Door/Two File Drawer    | 72" x 96" |
| SRE-200JG    | L or R    | Single Door/(2) Box–(1) File   | 72" x 96" |
| SRE-200GD    | L or R    | (2) Box-(1) File/Four Drawer   | 72" x 96" |
| SRE-200KD    | L or R    | (1) Drawer-(1) Door/(4) Drawer | 72" x 96" |