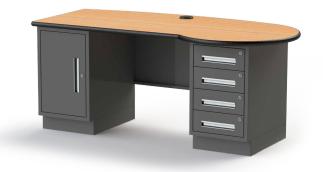

# **SRE Series Instructor Desk**

SRE-100 Model

SRE-200 Model Right Hand Model Shown

SRE-210 Model

Popular Laminate & Metal Finishes

The SRE Series Workstations define convenience and durability. Two lockable welded steel base cabinets can be found on either side of the desk, an integrated wire management tray, and a lower rear modesty panel. All three desks feature large grommet holes located on the back of the desk for mounting optional monitor arms and easy wire management. Our SRE-100 desk features a radius font with a circular return adding a hint of elegance. The SRE-200 and 210 are both "L" shaped desks that offer large work surfaces that are ideal for maximizing space. Comes in a standard height of 28" to bottom of work surface, for overall working height add 1¼" for thickness of top.

### SRE-100 Instructor Desk

| Model Number | Description                    | Size      |  |
|--------------|--------------------------------|-----------|--|
|              |                                | D x W     |  |
| SRE-100JD    | Single Door/Four Drawer        | 34" x 70" |  |
| SRE-100JF    | Single Door/Two File Drawer    | 34" x 70" |  |
| SRE-100JG    | Single Door/(2) Box–(1) File   | 34" x 70" |  |
| SRE-100GD    | (2) Box-(1) File/Four Drawer   | 34" x 70" |  |
| SRE-100KD    | (1) Drawer-(1) Door/(4) Drawer | 34" x 70" |  |