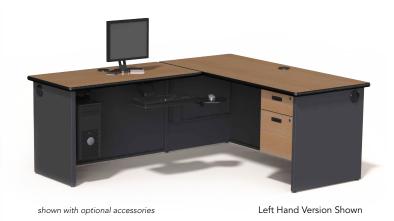

# **SRI Series Instructor Desk**

Our SRI Series Instructor Desk is a very stylish desk and comes standard with a 11/4" thick laminate top, rounded corners and spray applied armor edging for protection. There are two grommet holes located on the side and top of the desk, the wire management trays are integrated into the rear interior modesty panel for easy cable management. Cabinets come standard on right hand mount. The cabinet shell is constructed from 18-gauge steel with a metal drawer box and matching laminate drawer faces. Optional return side cabinets are available on the "L" shaped desk. The SRI Series is also available in an attractive all laminate panel construction. Comes in a standard height of 28" to bottom of work surface, for overall working height add 11/4" for thickness of top.

#### **SRI-205 L Shaped Instructor Desk**

| Model Number        | Left/Right<br>Hand Return | Description           | Size<br>D x W |
|---------------------|---------------------------|-----------------------|---------------|
| Steel Panel Base    |                           |                       |               |
| SRI-205-0101        | L or R                    | 1 Box / 1 File Drawer | 66" x 78"     |
| SRI-205-0400        | L or R                    | Four Drawer           | 66" x 78"     |
| SRI-205-0030        | L or R                    | Three Drawer          | 66" x 78"     |
| SRI-205-0002        | L or R                    | Two File Drawer       | 66" x 78"     |
| Laminate Panel Base |                           |                       |               |
| SRI-205-0101-LB     | L or R                    | 1 Box / 1 File Drawer | 66" x 78"     |
| SRI-205-0400-LB     | L or R                    | Four Drawer           | 66" x 78"     |
| SRI-205-0030-LB     | L or R                    | Three Drawer          | 66" x 78"     |
| SRI-205-0002-LB     | L or R                    | Two File Drawer       | 66" x 78"     |