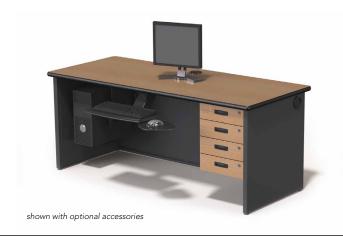

# **SRI Series Instructor Desk**

Our SRI Series Instructor Desk is a very stylish desk and comes standard with a 11/4" thick laminate top, rounded corners and spray applied armor edging for protection. There are two grommet holes located on the side and top of the desk, the wire management trays are integrated into the rear interior modesty panel for easy cable management. Cabinets come standard on right hand mount. The cabinet shell is constructed from 18-gauge steel with a metal drawer box and matching laminate drawer faces. Optional return side cabinets are available on the "L" shaped desk. The SRI Series is also available in an attractive all laminate panel construction. Comes in a standard height of 28" to bottom of work surface, for overall working height add 11/4" for thickness of top.

#### SRI-105 Instructor Desk

| Model Number       | Description               | Size<br>D x W |
|--------------------|---------------------------|---------------|
| Steel Panel Base   |                           |               |
| SRI-105-0101       | 1 Box / 1 File Drawer     | 30" x 66"     |
| SRI-105-0400       | Four Drawer               | 30" x 66"     |
| SRI-105-0030       | Three Drawer              | 30" x 66"     |
| SRI-105-0002       | Two File Drawer 30" x 66" |               |
| Laminate Panel Bas | е                         |               |
| SRI-105-0101-LB    | 1 Box / 1 File Drawer     | 30" x 66"     |
| SRI-105-0400-LB    | Four Drawer               | 30" x 66"     |
| SRI-105-0030-LB    | Three Drawer              | 30" x 66"     |
| SRI-105-0002-LB    | Two File Drawer           | 30" x 66"     |