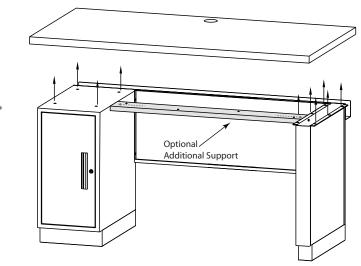

(You must remove the top drawer(s) from drawer

Attach the top to the leg pedestal & cabinet #14 x 1" Lag bolts with the 3/8" magnetic socket.

cabinets). Leg pedestals use 6 screws.

Cabinets use 4 screws.

#14 x 1"

For longer width tops an additional support brace will be proveded as shown. Use (2) 1/4-20 x 1/2" bolts and attach loosely at each end into the pre-installed nuts on the side of the cabinet or leg. Once top is installed use #14 x 1" Lag bolts and fasten from the bottom side. Tighten the 1/4-20 x 1/2" bolts.