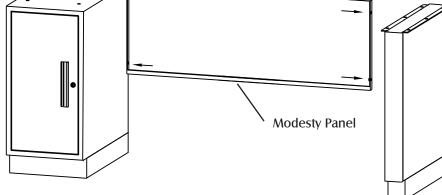

## **HARDWARE & GMI COMPONENTS**

All assembly hardware is provided. Full size photos accompany each step where hardware is needed.

Ш

Assemble the modesty panel to the base cabinets and pedestal leg. Use four 1/4-20 x 1/2" Flange Head Bolts using the 3/8" magnetic socket.