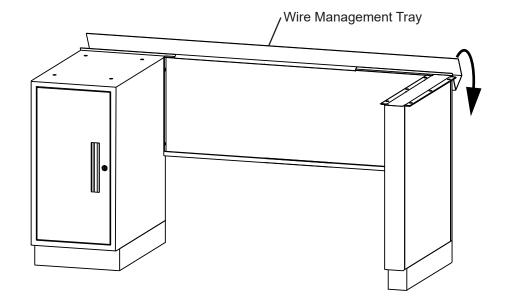

\*\*Your base cabinets may be different than those shown. Follow the same instructions\*\*

1/4-20 x 1/2" Flange Head Bolt

Hook the (Optional) wire management tray over the top lip of the modesty panel.

Set the top on the assembled base. Adjust the top to leave no more than a two inch overhang in the front and even gaps on the left and right side.