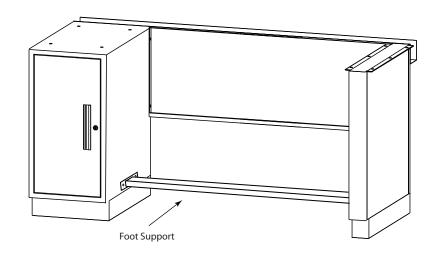

**Optional Foot Brace** Attach the lower cross support / foot rest to the leg assemblies. Attach using (4) 1/4-20 x 1/2" flange head bolts.

1/4-20 x 1/2" Flange Head Bolt