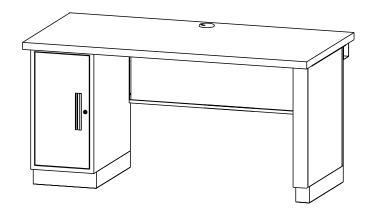

3985 S. Fletcher Road • Chelsea, MI 48118 (800) 396-4642 • Fax (734) 428-7672 www.greenemfg.com

## **WORKBENCH ASSEMBLY INSTRUCTIONS**

## TOOLS REQUIRED FOR ASSEMBLY

Cordless drill with, 3/8" Magnetic socket bit, 5/16" Magnetic socket bit, 18" magnetic extension.

## **BEFORE ASSEMBLING THE WORKBENCH**

Read through the assembly instructions to familiarize yourself with the order in which the parts are assembled. We suggest that you clear & vacuum the area where the bench is to be assembled. It is important that the bench is assembled in the same sequence as instructed.

## **HARDWARE & GMI COMPONENTS**

All assembly hardware is provided. Full size photos accompany each step where hardware is needed.





Ш

Assemble the modesty panel to the base cabinets and pedestal leg. Use four 1/4-20 x 1/2" Flange Head Bolts using the 3/8" magnetic socket.

\*\*Your base cabinets may be different than those shown. Follow the same instructions\*\*



1/4-20 x 1/2" Flange Head Bolt



Hook the (Optional) wire management tray over the top lip of the modesty panel.





Set the top on the assembled base. Adjust the top to leave no more than a two inch overhang in the front and even gaps on the left and right side.

(You must remove the top drawer(s) from drawer

Attach the top to the leg pedestal & cabinet #14 x 1" Lag bolts with the 3/8" magnetic socket.

cabinets). Leg pedestals use 6 screws.

Cabinets use 4 screws.



#14 x 1"

For longer width tops an additional support brace will be proveded as sh