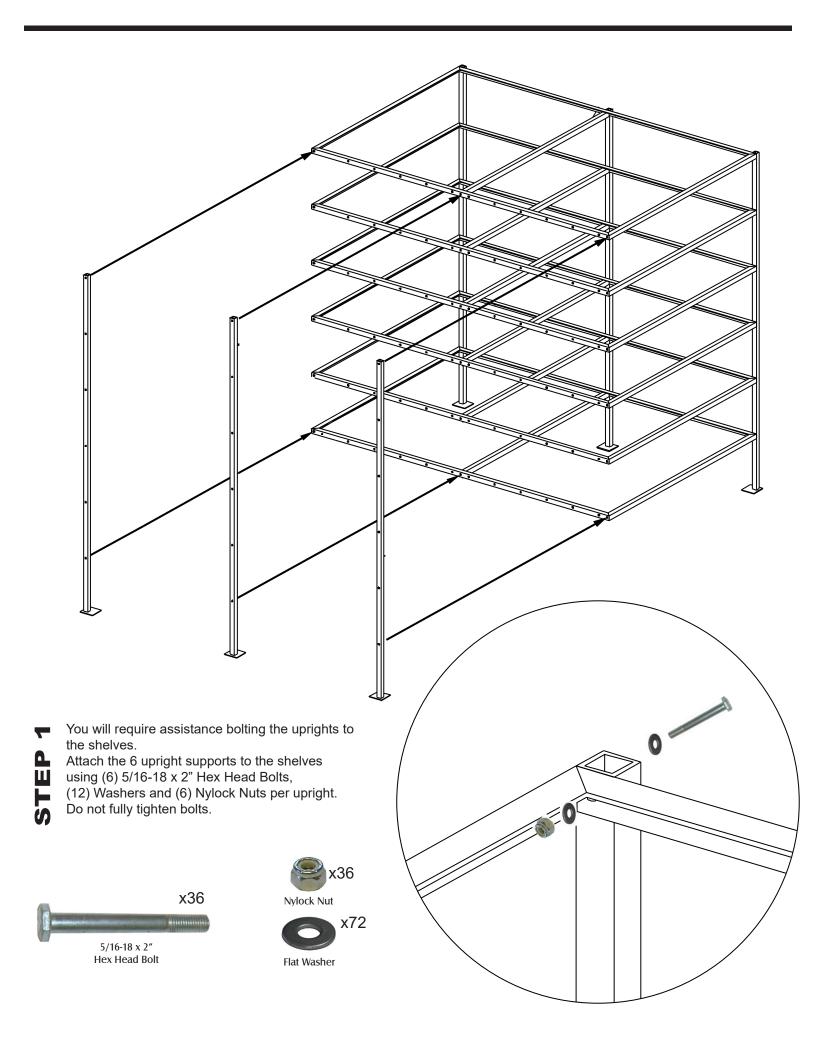

## **WARNING!**

THIS RACK MUST BE FLOOR ANCHORED

Do not fully tighten bolts.

x24

x24

5/16-18 x 1" Hex Head Bolt

Nylock Nut

STE