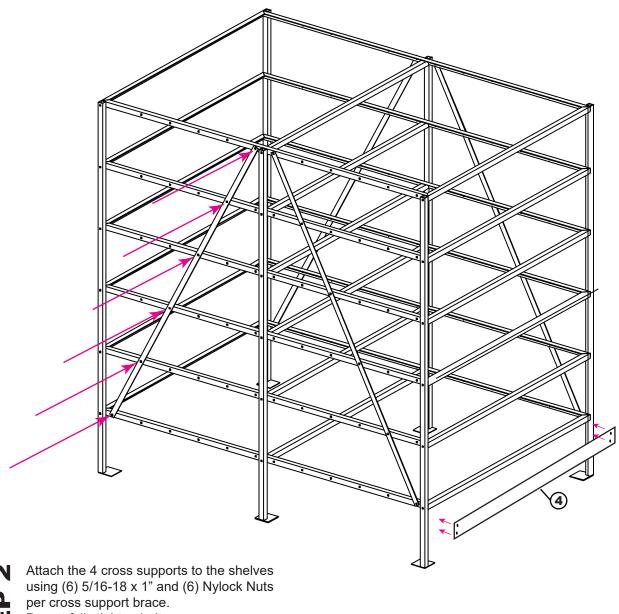

Attach the 2 lower cross supports (Item 4) to the shelves using (4) 5/16-18 x 2" and (4) Nylock Nuts per lower support brace. Ensure rack is square and fully tighten bolts.