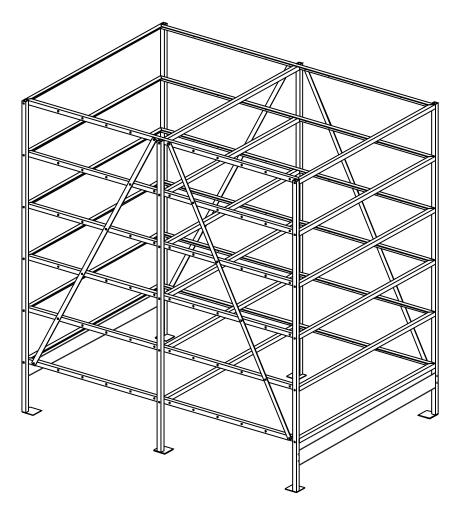

## **EL-644 ASSEMBLY INSTRUCTIONS**

TOOLS REQUIRED FOR ASSEMBLY Ratchet and socket set and wrench set. Tape Measure

## BEFORE ASSEMBLING THE RACK

Read through the assembly instructions to familiarize yourself with the order in which the parts are assembled. We suggest that you clear & vacuum the area where the rack is to be assembled. It is important that the rack is assembled in the same sequence as instructed.