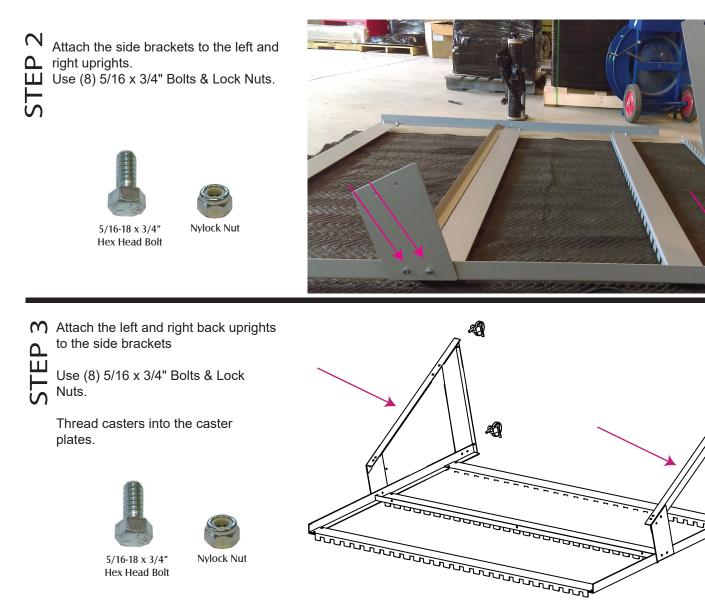

5/16-18 x 3/4" Hex Head Bolt Nylock Nut

Attach the rear shelf support brace to the rear uprights. Use (2) 5/16 x 3/4" bolts.

STEP

Nylock Nut

20

20

Hex Head Bolt

Nylock Nut