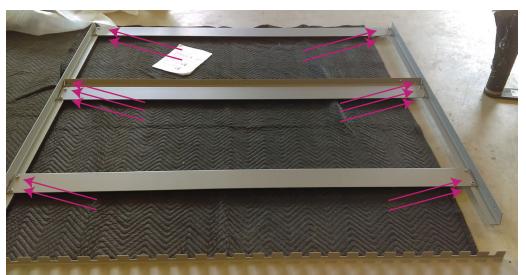

Lay the left and right uprights face down on a blanket or other clean surface. Attach the front shelf rail (above center clamp rail), and the three toothed clamp rails to the uprights as pictured to the back sides of the uprights. Bolt together using (14)  $5/16 \times 3/4$ " bolts and lock nuts.