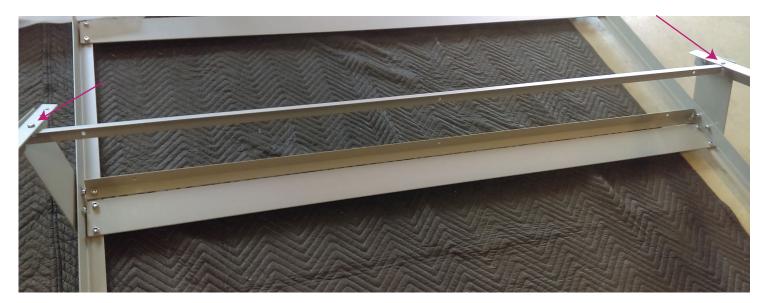

Lay the left and right uprights face down on a blanket or other clean surface. Attach the front shelf rail (above center clamp rail), and the three toothed clamp rails to the uprights as pictured to the back sides of the uprights. Bolt together using (14)  $5/16 \times 3/4$ " bolts and lock nuts.