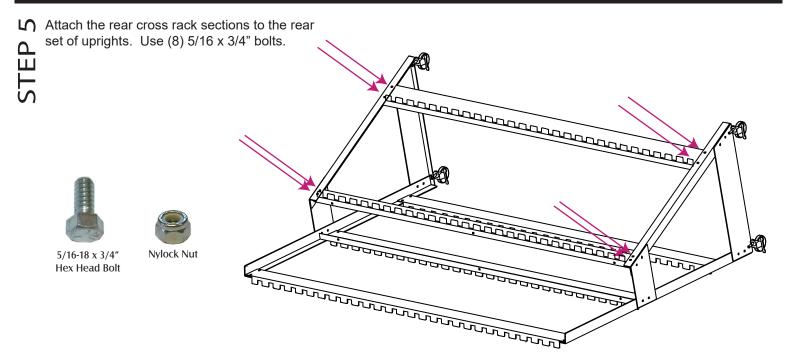

Lay the left and right uprights face down on a blanket or other clean surface. Attach the front shelf rail (above center clamp rail), and the three toothed clamp rails to the uprights as pictured to the back sides of the uprights. Bolt together using (14)  $5/16 \times 3/4$ " bolts and lock nuts.