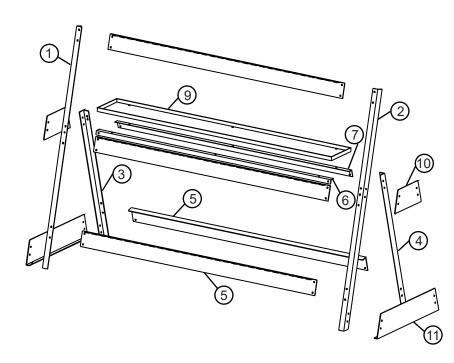

#### **COMPONENTS**

| Item# | Qty. | Description         |
|-------|------|---------------------|
| 1     | 1    | Left Front Upright  |
| 2     | 1    | Right Front Upright |
| 3     | 1    | Left Back Upright   |
| 4     | 1    | Right Back Upright  |
| 5     | 4    | Clamp Rail          |
| 6     | 1    | Front Shelf Rail    |
| 7     | 1    | Back Shelf Rail     |
| 9     | 1    | Shelf               |
| 10    | 2    | Side Bracket        |
| 11    | 2    | Caster Bracket      |
|       |      |                     |

Lay the left and right uprights face down on a blanket or other clean surface. Attach the front shelf rail (above center clamp rail), and the three toothed clamp rails to the uprights as pictured to the back sides of the uprights. Bolt together using (14)  $5/16 \times 3/4$ " bolts and lock nuts.

5/16-18 x 3/4" Hex Head Bolt Nylock Nut

Attach the rear shelf support brace to the rear uprights. Use (2) 5/16 x 3/4" bolts.

STEP

Nylock Nut

20

20

Hex Head Bolt

Nylock Nut