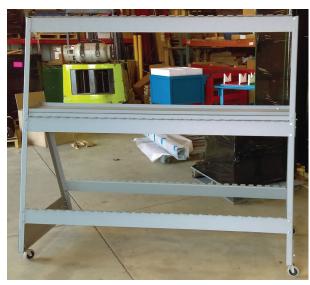

TEP 6

With assistance set the rack upright on its wheels.

Set the top shelf in place on the shelf support brackets and bolt in place using (6) 5/16 x 3/4" Bolts & Lock Nuts.

> Ensure all bolts are full tightened. The rack is now fully assembled